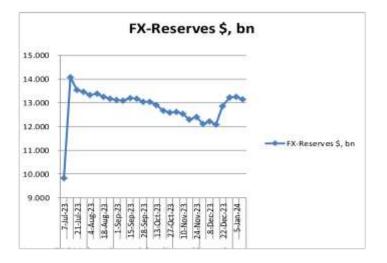

## ✓ SBP FX-Reserves declined by \$127mn on WoW basis

| FX-RESERVES WoW Change        |                  |           |          |        |  |
|-------------------------------|------------------|-----------|----------|--------|--|
|                               | Amount in \$, mn |           |          |        |  |
| FX-RESERVES                   | Current          | Previous  | Change   |        |  |
| Held by                       | 12-Jan-24        | 5-Jan-24  | \$       | %      |  |
| State Bank of<br>Pakistan-SBP | 8,027.40         | 8,154.80  | (127.40) | (1.56) |  |
| Commercial<br>Banks           | 5,117.70         | 5,105.80  | 11.90    | 0.23   |  |
| Total                         | 13,145.10        | 13,260.60 | (115.50) | (0.87) |  |